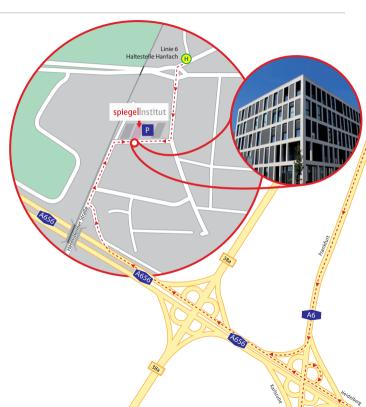

# DIRECTIONS

# Spiegel Institut Mannheim GmbH & Co. KG Hermsheimer Str. 5, Eastsite VI, 68163 Mannheim

## **COMING FROM THE A6 AUTOBAHN**

At Junction 27 – Kreuz Mannheim – keep right and follow the signs for A656 towards Mannheim Mitte. Before the railway bridge with the coat of arms of Mannheim, turn right towards Eastsite. After 200m, at the next traffic light turn right onto Hermsheimer Straße. Continue straight and turn onto the second street on your right. Spiegel Institut is then located on the left-hand side (second building).

There are five visitor parking spaces directly in front of the building.

### BY PUBLIC TRANSPORTATION

From Mannheim Central Station, take tram line 6 (be careful: not 6A) that terminates at Neuostheim. Get off at "Harrlach" (the ride takes about 15 min.). Cross the intersection with Harrlachweg. At the next intersection, turn right onto Hermsheimer Straße. Spiegel Institut is then located on the right-hand side (second building).