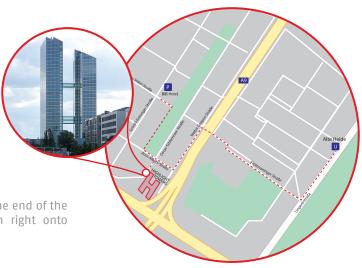

## **COMING FROM THE A9 AUTOBAHN**

Exit München Schwabing towards Mittlerer Ring, then after 150 m turn right onto Lyonel-Feininger-Straße. Follow the road until you reach the public parking garage IBIS Hotel located at Lyonel-Feininger-Straße 20 (IBIS Munich, Parkstadt Schwabing). After about a 5-minute walk along Lyonel-Feininger-Straße and Anni-Albers-Straße, you will reach the Highlight Towers at Mies-van-der-Rohe-Straße 6.

## FROM the subway stop "Alte Heide",

follow Ungererstraße and turn right onto Fröttmaninger Straße. At the end of the street, cross the A9 Autobahn onto Walter-Gropius-Straße. Turn right onto Anni-Albers-Straße and then left onto Mies-van-der-Rohe-Straße.