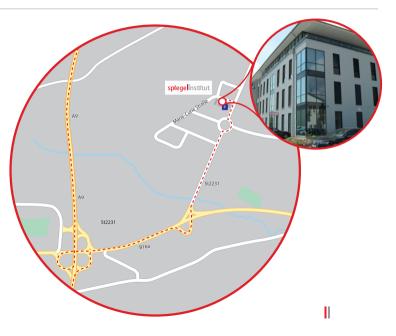

## Spiegel Institut Ingolstadt GmbH Marie-Curie-Straße 22, 85055 Ingolstadt

## **COMING FROM THE A9 AUTOBAHN**

From the A9 Autobahn, take the exit Vohburg, Großmehring, Ingolstadt Ost and merge onto B16a. Follow B16a for about 1.5 km, then turn right towards Ingolstadt Village. At the roundabout, take the second exit towards Kösching. Turn onto the first street on your left.

Spiegel Institut is the 2nd building on the left-hand side. There are visitor parking spaces in front of the building. Alternatively, parking is also available on the adjacent streets.

Our offices are located on the 2nd floor.