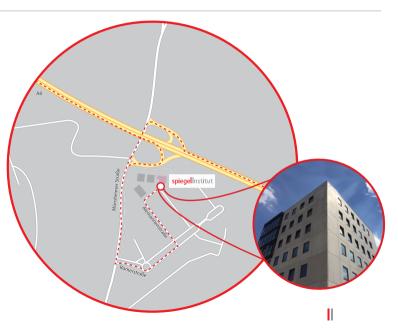

## Spiegel Institut Ingolstadt GmbH / Heimsheim Office Alemannenstraße 23, 71296 Heimsheim

## **COMING FROM THE A8 AUTOBAHN**

From the A8, take the Heimsheim exit and turn left onto Mönsheimer Straße towards Heimsheim. Turn left into Römerstraße. At the roundabout, take the first exit and turn left onto Alemannenstraße. Spiegel Institut is located in the Smart Business Tower III (SBT III) on the 4th floor.